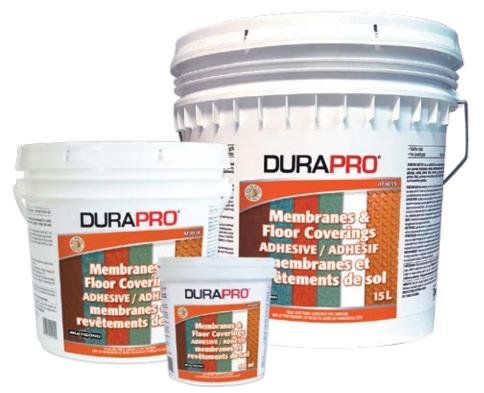

## **DURAPRO**®

**AF0036** 

## Membranes & Floor Coverings ADHESIVE

DURAPRO AF0036 is a versatile adhesive formulated to be used with multiple materials such as carpet, soft floor covering, acoustical membrane, uncoupling membrane, fleeced back vinyl membrane, PVC smooth back membrane, cork underlayment, felt underlayment. DURAPRO AF0036 has excellent adhesion to underlayment plywood, OSB subfloor panels, cement-based underlayment, cure concrete slab, floor heated systems, sheet steel, exterior-grade plywood, pressure-treated lumber.

Available in the following sizes: 950 ml, 3.78 L, 15L.